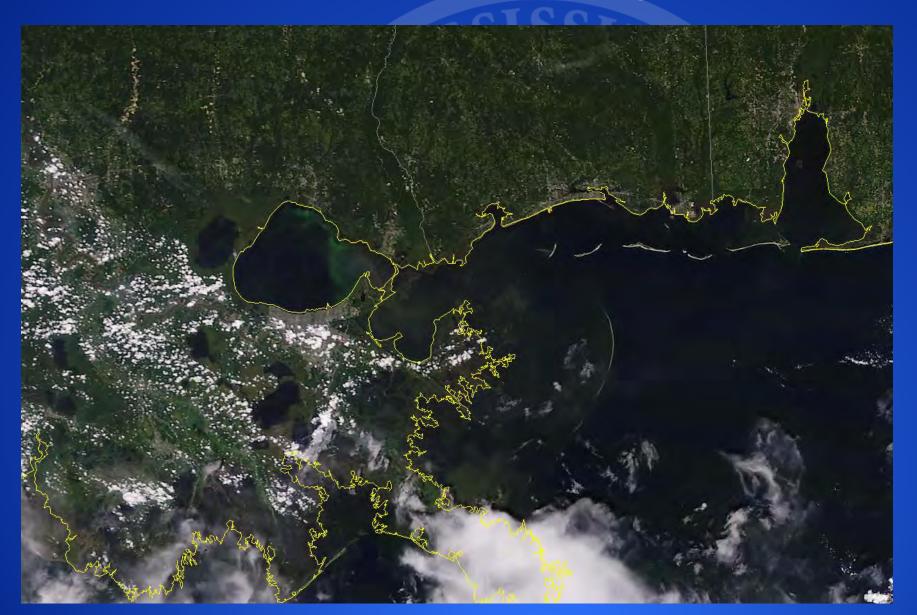

zed 852 water samples from June 12 to August 16, 2019.
- Microcystis continues to persist within most samples collected.
- MDMR and MDEQ have worked closely to monitor for the presence of cyanobacteria both near shore and off shore.
- All Mississippi Beaches monitored by MDEQ are currently under water contact advisories.
- Water samples analyzed for microcystins (cyanotoxin) have all come back below the EPA's recommended value for recreational contact.
- Seafood samples from a variety of finfish species, shrimp and blue crab were analyzed for cyanotoxins. Results indicated that no cyanotoxins were detected above the Method Detection Limit in the meat samples from shrimp, fish and crab.





#### MDMR Shellfish Preliminary Field Data



PROTECT \*CONSERVE





#### MODIS Satellite Imagery



August 16, 2019





# State Saltwater Finfish Records Matt Hill August 20, 2019

# Youth Division: Conventional Tackle

#### Youth Saltwater Fishing Record

Ladyfish Elops saurus

New Record: 1 lb. 14.58 oz.

**Angler: Rodie Armes** 



**ENHANCE** ★ **PROTECT** ★ **CONSERVE** 



#### Youth Saltwater Fishing Record

Crevalle Jack Caranx hippos

New Record: 25 lbs. 6.40 oz.

**Angler: Rodie Armes** 

ISSISSIPA



OF MARIN'



URCES

# Conventional Tackle

## Conventional Tackle Fishing Record

Atlantic Tarpon Megalops atlanticus

Old Record: 167 lbs.

New Record: 185 lbs. 8.8 oz.

**Angler: Don Ruiz** 







### All Tackle Fishing Record

Permit
Trachinotus falcatus

New Record: 9 lbs. 15.62 oz.

**Angler: Sean Cook** 







Motion to Adopt New State Records.