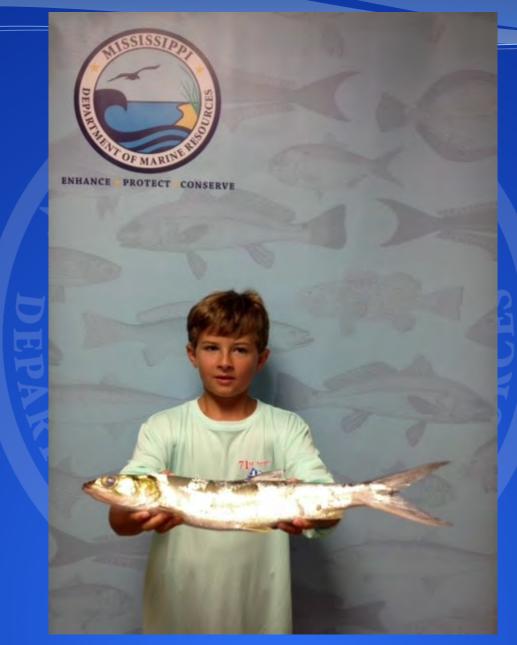

#### Youth Saltwater Fishing Record

Ladyfish Elops saurus

New Record: 1 lb. 14.58 oz.

**Angler: Rodie Armes** 

**ENHANCE** ★ **PROTECT** ★ **CONSERVE** 