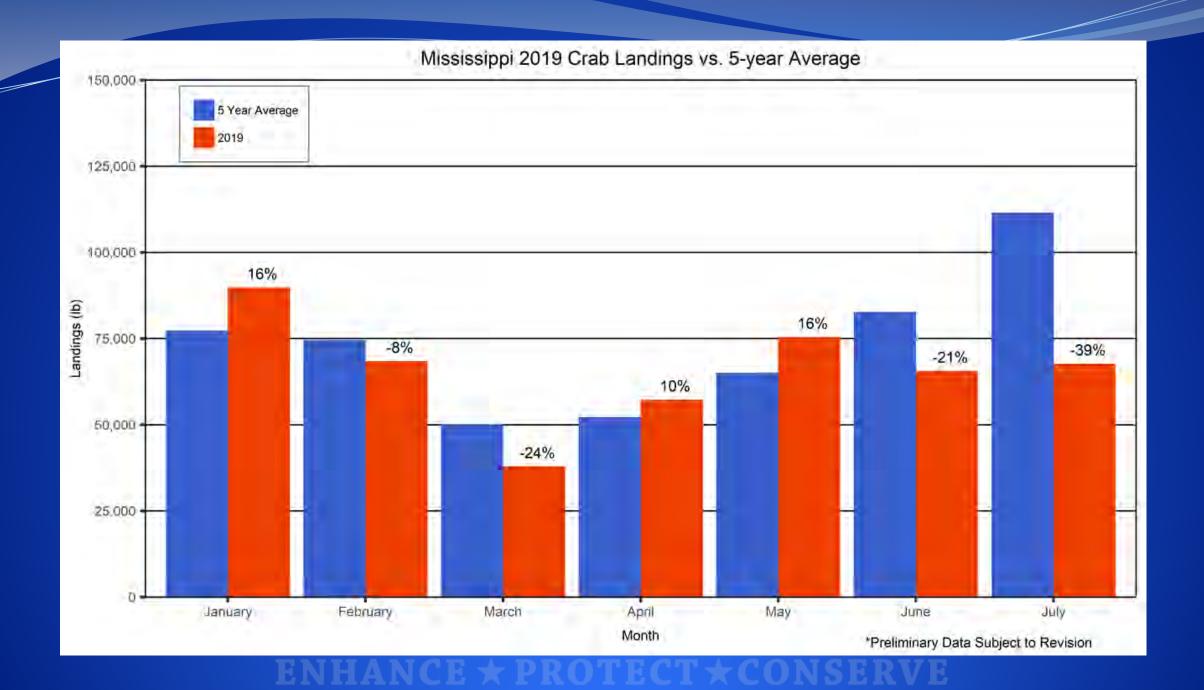

loom (HAB) Response Team has analyzed 852 water samples from June 12 to August 16, 2019.
- Microcystis continues to persist within most samples collected.
- MDMR and MDEQ have worked closely to monitor for the presence of cyanobacteria both near shore and off shore.
- All Mississippi Beaches monitored by MDEQ are currently under water contact advisories.
- Water samples analyzed for microcystins (cyanotoxin) have all come back below the EPA's recommended value for recreational contact.
- Seafood samples from a variety of finfish species, shrimp and blue crab were analyzed for cyanotoxins. Results indicated that no cyanotoxins were detected above the Method Detection Limit in the meat samples from shrimp, fish and crab.





#### MDMR Shellfish Preliminary Field Data



PROTECT \*CONSERVE





#### MODIS Satellite Imagery



August 16, 2019





# State Saltwater Finfish Records Matt Hill August 20, 2019

# Youth Division: Conventional Tackle

#### Youth Saltwater Fishing Record

Ladyfish Elops saurus

New Record: 1 lb. 14.58 oz.

**Angler: Rodie Armes** 



**ENHANCE** ★ **PROTECT** ★ **CONSERVE** 



#### Youth Saltwater Fishing Record

Crevalle Jack Caranx hippos

New Record: 25 lbs. 6.40 oz.

**Angler: Rodie Armes** 

ISSISSIPA



OF MARIN'



URCES

# Conventional Tackle

## Conventional Tackle Fishing Record

Atlantic Tarpon Megalops atlanticus

Old Record: 167 lbs.

New Record: 185 lbs. 8.8 oz.

**Angler: Don Ruiz** 







### All Tackle Fishing Record

Permit
Trachinotus falcatus

New Record: 9 lbs. 15.62 oz.

**Angler: Sean Cook** 







Motion to Adopt New State