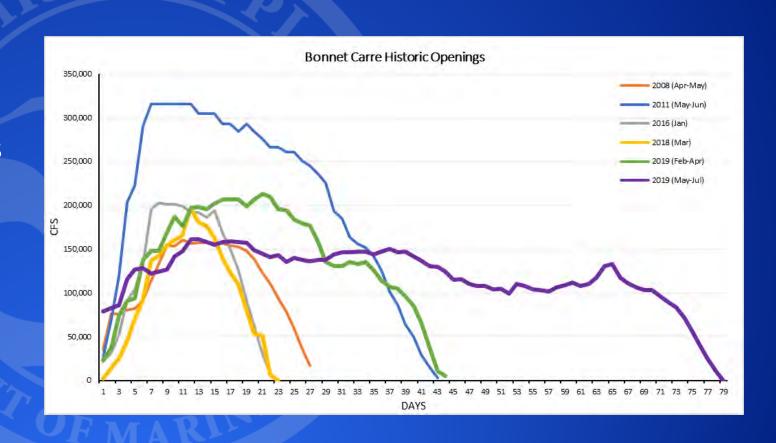

## Bonnet Carré Spillway Update

Traci Floyd August 20, 2019

K.1.

#### Bonnet Carré Spillway Gates and Flow Rate

- Feb 27 Apr 11 (44 days)
  - Maximum gates open 206
  - Maximum flow 213,000 cfs
- May 10 July 27 (79 days)
  - Maximum gates open 168
  - Maximum flow 161,000 cfs
- Opened a total of 123 days