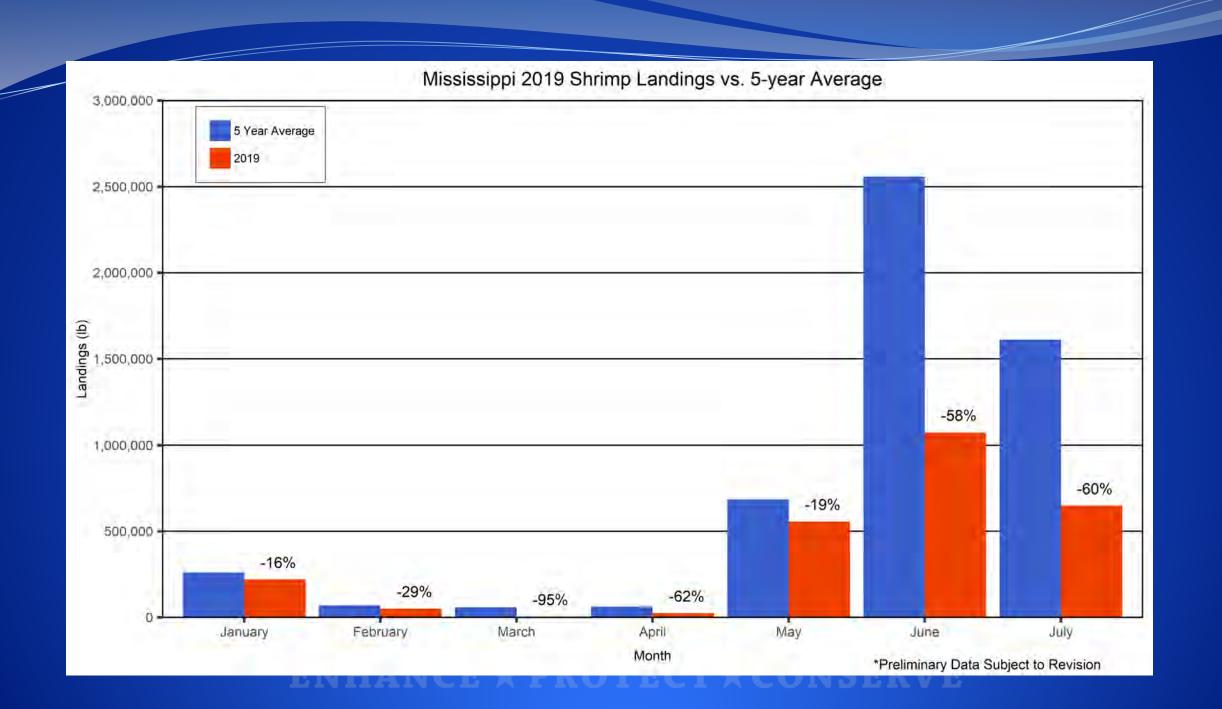

om (HAB) Response Team has analyzed 852 water samples from June 12 to August 16, 2019.
- Microcystis continues to persist within most samples collected.
- MDMR and MDEQ have worked closely to monitor for the presence of cyanobacteria both near shore and off shore.
- All Mississippi Beaches monitored by MDEQ are currently under water contact advisories.
- Water samples analyzed for microcystins (cyanotoxin) have all come back below the EPA's recommended value for recreational contact.
- Seafood samples from a variety of finfish species, shrimp and blue crab were analyzed for cyanotoxins. Results indicated that no cyanotoxins were detected above the Method Detection Limit in the meat samples from shrimp, fish and crab.





#### MDMR Shellfish Preliminary Field Data



PROTECT \*CONSERVE





#### MODIS Satellite Imagery



August 16, 2019





# State Saltwater Finfish Records Matt Hill August 20, 2019

# Youth Division: Conventional Tackle

#### Youth Saltwater Fishing Record

Ladyfish Elops saurus

New Record: 1 lb. 14.58 oz.

**Angler: Rodie Armes** 



**ENHANCE** ★ **PROTECT** ★ **CONSERVE** 



#### Youth Saltwater Fishing Record

Crevalle Jack Caranx hippos

New Record: 25 lbs. 6.40 oz.

**Angler: Rodie Armes** 

ISSISSIPA



OF MARIN'



URCES

# Conventional Tackle

## Conventional Tackle Fishing Record

Atlantic Tarpon Megalops atlanticus

Old Record: 167 lbs.

New Record: 185 lbs. 8.8 oz.

**Angler: Don Ruiz** 







### All Tackle Fishing Record

Permit
Trachinotus falcatus

New Record: 9 lbs. 15.62 oz.

**Angler: Sean Cook** 







Motion to Adopt New State Re