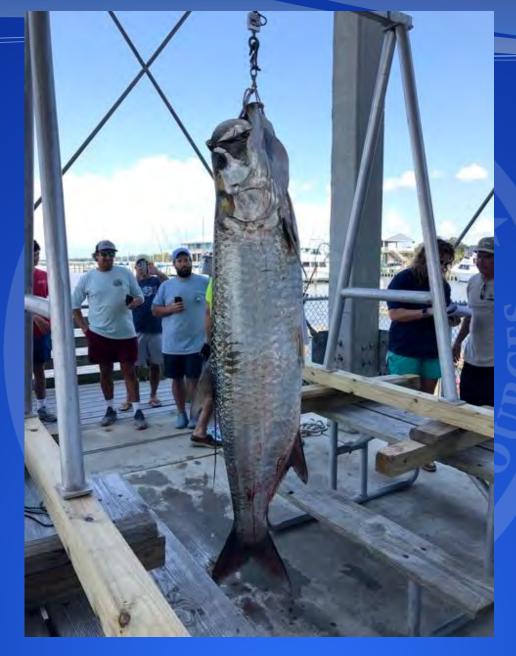

## Conventional Tackle Fishing Record

Atlantic Tarpon Megalops atlanticus

Old Record: 167 lbs.

New Record: 185 lbs. 8.8 oz.

**Angler: Don Ruiz** 