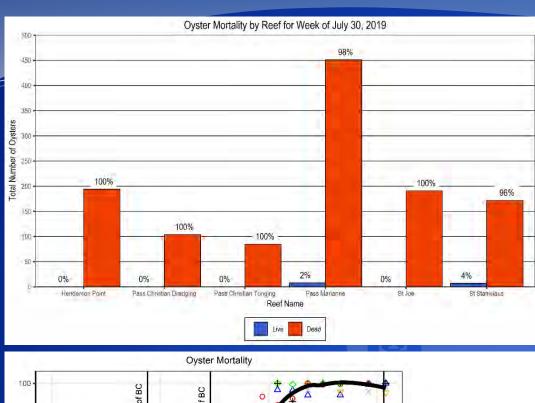

econd Opening

#### Freshwater Algal Bloom

- The MDMR Harmful Algal Bloom (HAB) Response Team has analyzed 852 water samples from June 12 to August 16, 2019.
- Microcystis continues to persist within most samples collected.
- MDMR and MDEQ have worked closely to monitor for the presence of cyanobacteria both near shore and off shore.
- All Mississippi Beaches monitored by MDEQ are currently under water contact advisories.
- Water samples analyzed for microcystins (cyanotoxin) have all come back below the EPA's recommended value for recreational contact.
- Seafood samples from a variety of finfish species, shrimp and blue crab were analyzed for cyanotoxins. Results indicated that no cyanotoxins were detected above the Method Detection Limit in the meat samples from shrimp, fish and crab.





#### MDMR Shellfish Preliminary Field Data



PROTECT \*CONSERVE





#### MODIS Satellite Imagery



August 16, 2019





# State Saltwater Finfish Records Matt Hill August 20, 2019

# Youth Division: Conventional Tackle

#### Youth Saltwater Fishing Record

Ladyfish Elops saurus

New Record: 1 lb. 14.58 oz.

**Angler: Rodie Armes** 



**ENHANCE** ★ **PROTECT** ★ **CONSERVE** 



#### Youth Saltwater Fishing Record

Crevalle Jack Caranx hippos

New Record: 25 lbs. 6.40 oz.

**Angler: Rodie Armes** 

ISSISSIPA



OF MARIN'



URCES

# Conventional Tackle

## Conventional Tackle Fishing Record

Atlantic Tarpon Megalops atlanticus

Old Record: 167 lbs.

New Record: 185 lbs. 8.8 oz.

**Angler: Don Ruiz** 







### All Tackle Fishing Record

Permit
Trachinotus falcatus

New Record: 9 lb