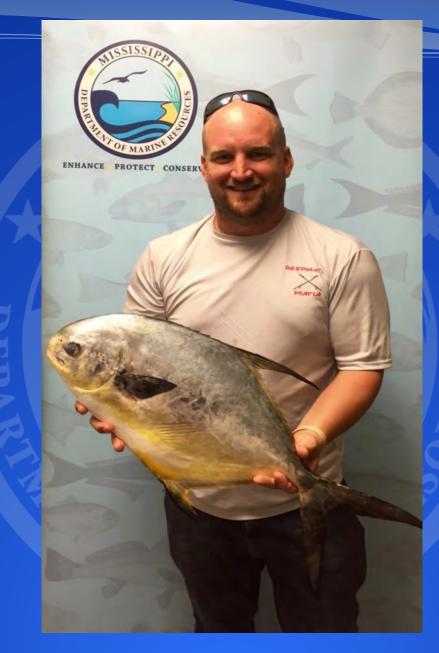

### All Tackle Fishing Record

Permit
Trachinotus falcatus

New Record: 9 lbs. 15.62 oz.

**Angler: Sean Cook** 

Motion to Adopt New State Records.