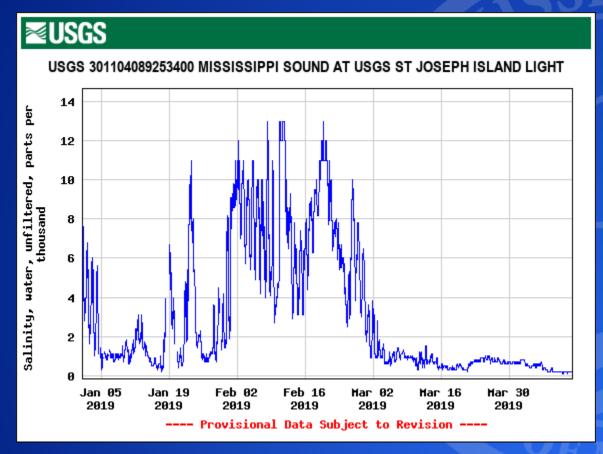

| 100.0% |  |  |  |  |  |
| 1 | 100.0%    | 0.0%              | 0.0%   |  |  |  |  |  |
| 0 | 100.0%    | 0.0%              | 100.0% |  |  |  |  |  |
| 0 | 100.0%    | 100.0%            | 100.0% |  |  |  |  |  |
| 5 | 99.3%     | 99.3%             | 99.3%  |  |  |  |  |  |
|   |           |                   | ·      |  |  |  |  |  |

- Operating Funds have 99.3% of Budget remaining
- Tidelands Trust Fund has 99.3% of Budget remaining



## Bonnet Carré Spillway Update

Traci Floyd August 20, 2019

K.1.

#### Bonnet Carré Spillway Gates and Flow Rate

- Feb 27 Apr 11 (44 days)
  - Maximum gates open 206
  - Maximum flow 213,000 cfs
- May 10 July 27 (79 days)
  - Maximum gates open 168
  - Maximum flow 161,000 cfs
- Opened a total of 123 days



# MDMR/USGS Gauge at St. Joe, MS Salinity





First Opening

Second Opening

#### Freshwater Algal Bloom

- The MDMR Harmful Algal Bloom (HAB) Response Team has analyzed 852 water samples from June 12 to August 16, 2019.
- Microcystis continues to persist within most samples collected.
- MDMR and MDEQ have worked closely to monitor for the presence of cyanobacteria both near shore and off shore.
- All Mississippi Beaches monitored by MDEQ are currently under water contact advisories.
- Water samples analyzed for microcystins (cyanotoxin) have all come back below the EPA's recommended value for recreational contact.
- Seafood samples from a variety of finfish species, shrimp and blue crab were analyzed for cyanotoxins. Results indicated that no cyanotoxins were detected above the Method Detection Limit in the meat samples from shri