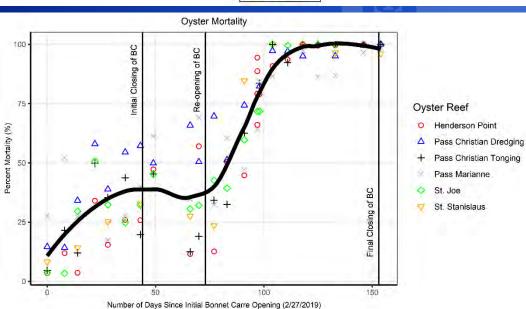

ond Opening

#### Freshwater Algal Bloom

- The MDMR Harmful Algal Bloom (HAB) Response Team has analyzed 852 water samples from June 12 to August 16, 2019.
- Microcystis continues to persist within most samples collected.
- MDMR and MDEQ have worked closely to monitor for the presence of cyanobacteria both near shore and off shore.
- All Mississippi Beaches monitored by MDEQ are currently under water contact advisories.
- Water samples analyzed for microcystins (cyanotoxin) have all come back below the EPA's recommended value for recreational contact.
- Seafood samples from a variety of finfish species, shrimp and blue crab were analyzed for cyanotoxins. Results indicated that no cyanotoxins were detected above the Method Detection Limit in the meat samples from shrimp, fish and crab.





#### MDMR Shellfish Preliminary Field Data



PROTECT \*CONSERVE





#### MODIS Satellite Imagery



August 16, 2019





# State Saltwater Finfish Records Matt Hill August 20, 2019

# Youth Division: Conventional Tackle

#### Youth Saltwater Fishing Record

Ladyfish Elops saurus

New Record: 1 lb. 14.58 oz.

**Angler: Rodie Armes** 



**ENHANCE** ★ **PROTECT** ★ **CONSERVE** 



#### Youth Saltwater Fishing Record

Crevalle Jack Caranx hippos

New Record: 25 lbs. 6.40 oz.

**Angler: Rodie Armes** 

ISSISSIPA



OF MARIN'



URCES

# Conventional Tackle

## Conventional Tackle Fishing Record

Atlantic Tarpon Megalops atlanticus

Old Record: 167 lbs.

New Record: 185 lbs. 8.8 oz.

**Angler: Don Ruiz** 







### All Tackle Fishing Record

Permit
Trachinotus falcatus

New Record: 9 lbs.