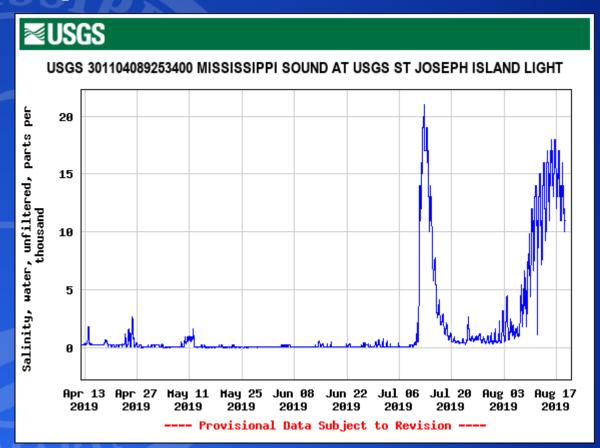

| 100.0% |  |  |  |  |  |
| 1 | 100.0%    | 0.0%              | 0.0%   |  |  |  |  |  |
| 0 | 100.0%    | 0.0%              | 100.0% |  |  |  |  |  |
| 0 | 100.0%    | 100.0%            | 100.0% |  |  |  |  |  |
| 5 | 99.3%     | 99.3%             | 99.3%  |  |  |  |  |  |
|   |           |                   | ·      |  |  |  |  |  |

- Operating Funds have 99.3% of Budget remaining
- Tidelands Trust Fund has 99.3% of Budget remaining



## Bonnet Carré Spillway Update

Traci Floyd August 20, 2019

K.1.

#### Bonnet Carré Spillway Gates and Flow Rate

- Feb 27 Apr 11 (44 days)
  - Maximum gates open 206
  - Maximum flow 213,000 cfs
- May 10 July 27 (79 days)
  - Maximum gates open 168
  - Maximum flow 161,000 cfs
- Opened a total of 123 days



# MDMR/USGS Gauge at St. Joe, MS Salinity





First Opening

Second Opening

#### Freshwater Algal Bloom

- The MDMR Harmful Algal Bloom (HAB) Response Team has analyzed 852 water samples from June 12 to August 16, 2019.
- Microcystis continues to persist within most samples collected.
- MDMR and MDEQ have worked closely to monitor for the presence of cyanobacteria both near shore and off shore.
- All Mississippi Beaches monitored by MDEQ are currently under water contact advisories.
- Water samples analyzed for microcystins (cyanotoxin) have all come back below the EPA's recommended value for recreational contact.
- Seafood samples from a variety of finfish species, shrimp and blue crab were analyzed for cyanotoxins. Results indicated that no cyanotoxins were detected above the Method Detection Limit in the meat samples from shrimp