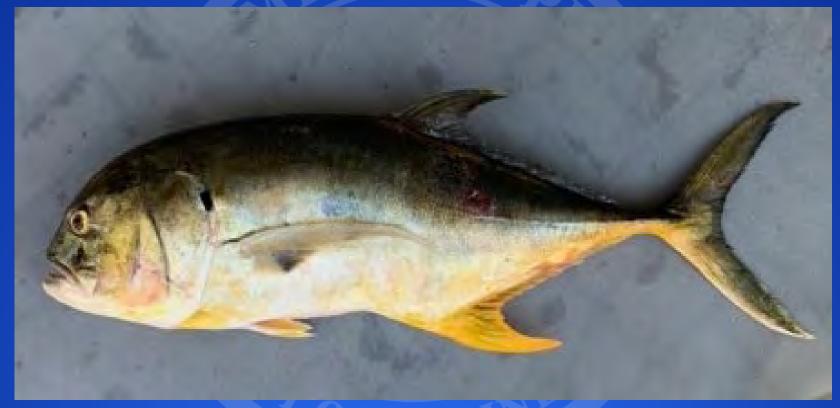

#### Youth Saltwater Fishing Record

Crevalle Jack Caranx hippos

New Record: 25 lbs. 6.40 oz.

**Angler: Rodie Armes** 

ISSISSIPA

OF MARIN'

URCES