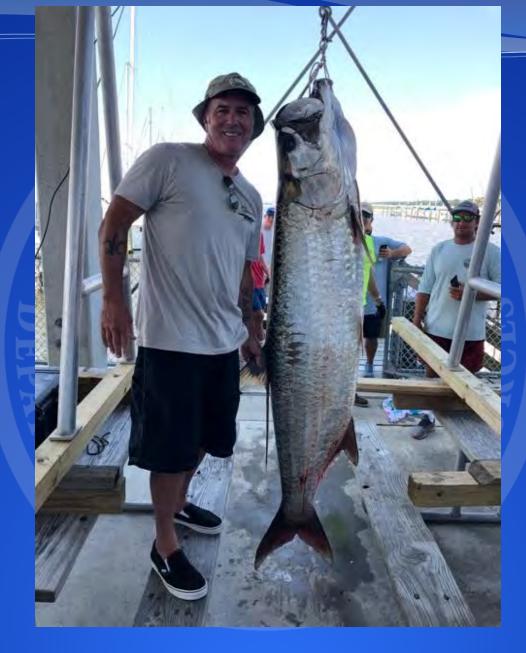

## Conventional Tackle Fishing Record

Atlantic Tarpon Megalops atlanticus

Old Record: 167 lbs.

New Record: 185 lbs. 8.8 oz.

**Angler: Don Ruiz** 