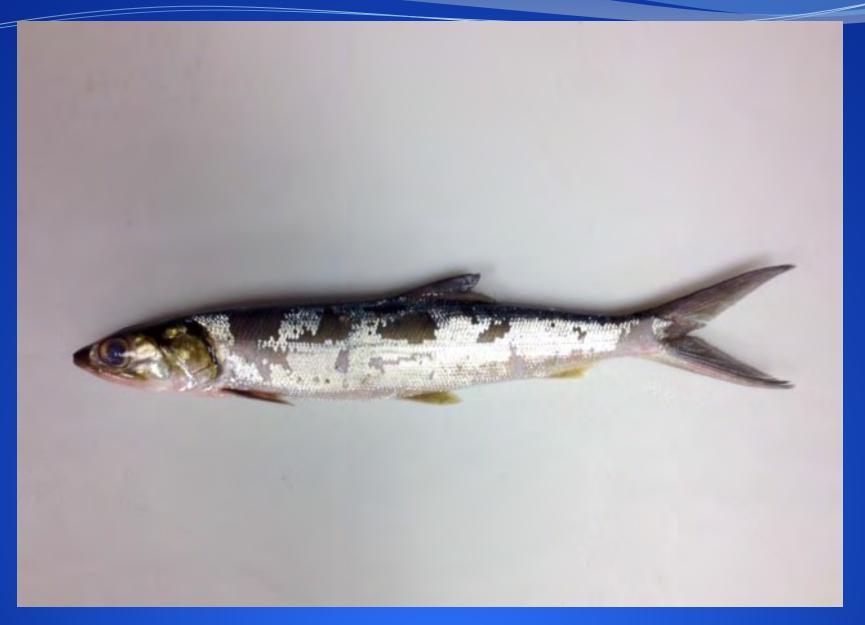

#### Youth Saltwater Fishing Record

Ladyfish Elops saurus

New Record: 1 lb. 14.58 oz.

**Angler: Rodie Armes** 

**ENHANCE** ★ **PROTECT** ★ **CONSERVE** 