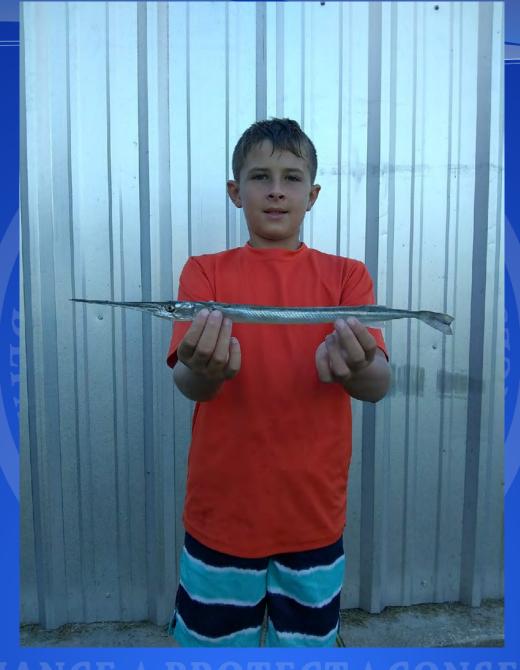

## Youth Saltwater Fishing Record

Atlantic Needlefish Strongylura marina

New Record: 2.56 oz.

**Angler: Rodie Lane Armes** 

\*Also qualifies as an All Tackle and Conventional Tackle Record

**ENHANCE** ★ **PROTECT** ★ **CONSERVE** 