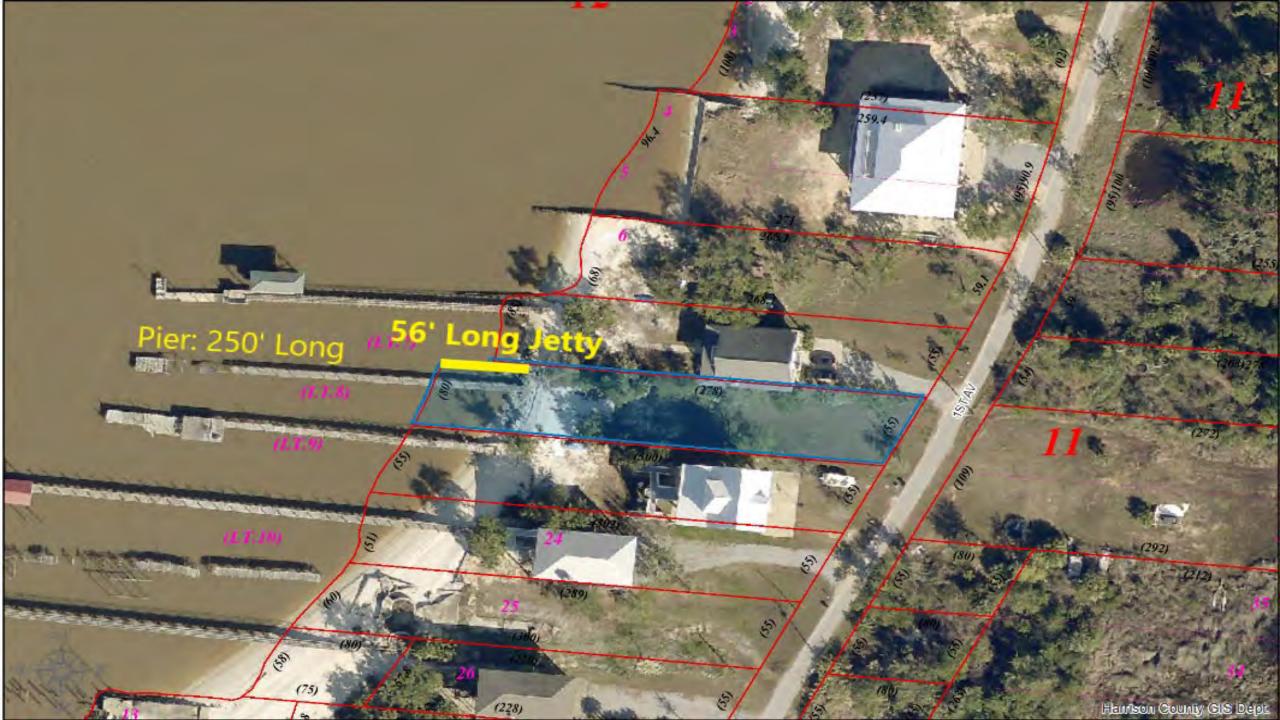

# Request for Permit by: Peter Trapolin File: DMR20-000132

- Location: The St. Louis Bay at 419 1<sup>st</sup> Avenue in Pass Christian, Harrison County, Mississippi
- Use District: (G) General Use District
- Project Description:
  - Construction of a 56' long jetty
- Project Purpose/Need:
  - To retain the currently existing sand beach
- Agent: N/A

### **Project Description**

continued

- The applicant has requested a variance:
  - Miss. Admin. Code Title 22, Part 23, Chapter 8, Section 103.09
    - Groins and jetties to trap sediments are allowed only as a means to reduce shoaling of navigable channels and boat basins
- This variance request was justified under Miss. Admin. Code Title 22, Part 23, Chapter 8, Section 118.01
  - The impacts to Coastal Wetlands would be no worse than if the requirements were followed.