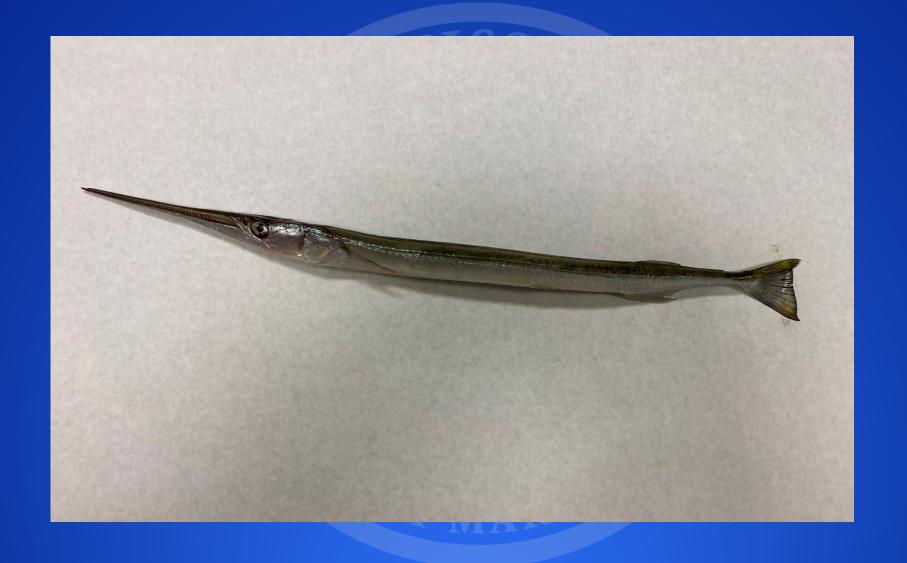

## Youth Saltwater Fishing Record

Atlantic Needlefish Strongylura marina

New Record: 2.56 oz.

**Angler: Rodie Lane Armes** 

\*Also qualifies as an All Tackle and Conventional Tackle Record

**ENHANCE** ★ **PROTECT** ★ **CONSERVE** 