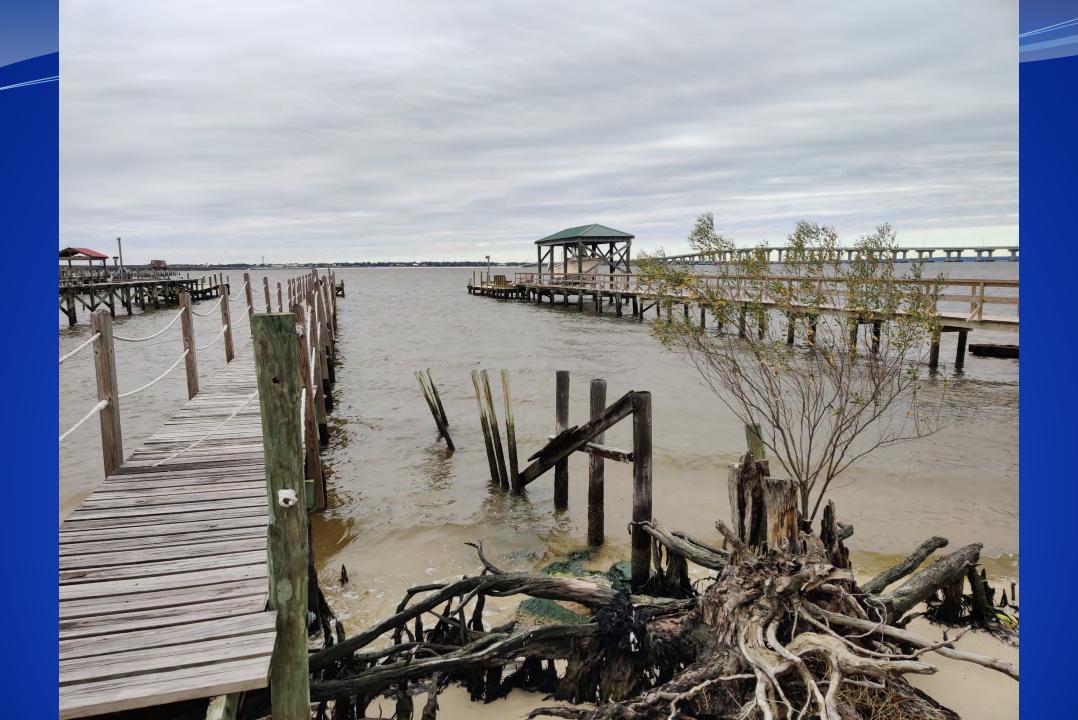

# Request for Permit by: Peter Trapolin File: DMR20-000132

- Location: The St. Louis Bay at 419 1<sup>st</sup> Avenue in Pass Christian, Harrison County, Mississippi
- Use District: (G) General Use District
- Project Description:
  - Construction of a 56' long jetty
- Project Purpose/Need:
  - To retain the currently existing sand beach
- Agent: N/A

### **Project Description**

continued

- The applicant has requested a variance:
  - Miss. Admin. Code Title 22, Part 23, Chapter 8, Section 103.09
    - Groins and jetties to trap sediments are allowed only as a means to reduce shoaling of navigable channels and boat basins
- This variance request was justified under Miss. Admin. Code Title 22, Part 23, Chapter 8, Section 118.01
  - The impacts to Coastal Wetlands would be no worse than if the requirements were followed.