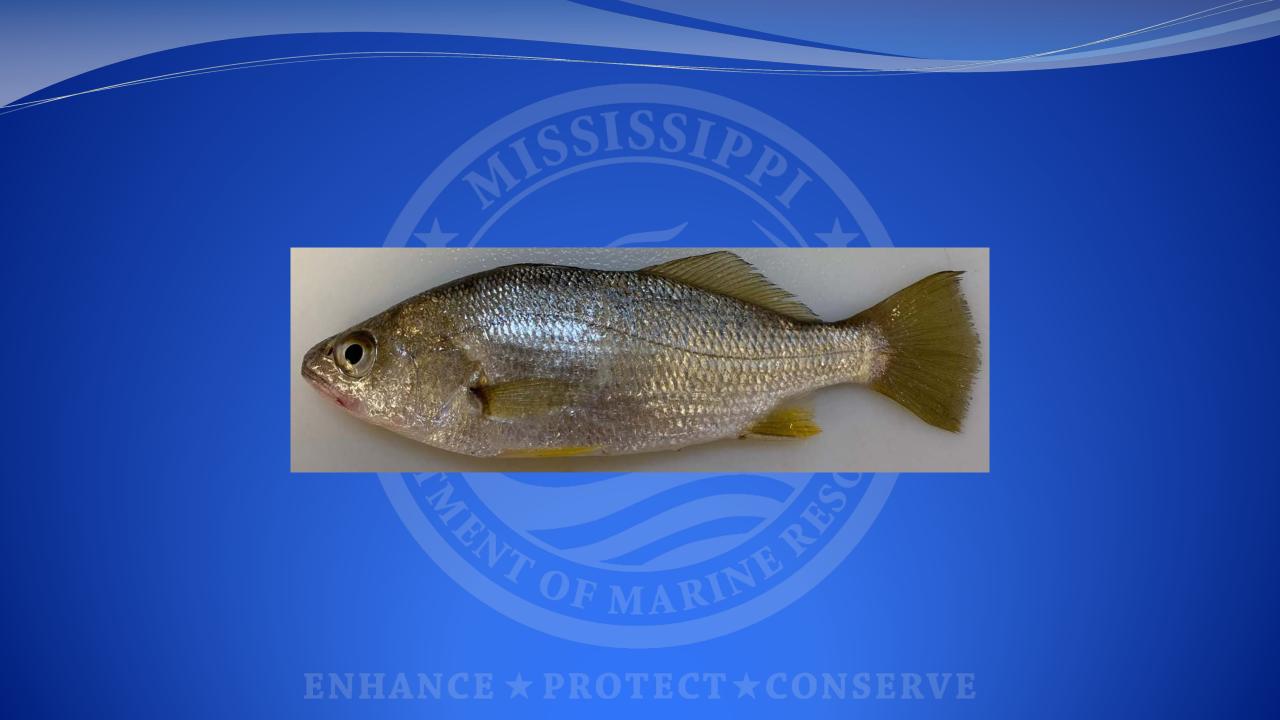

#### Youth Conventional Tackle Fishing Record

Silver Perch **Bairdiella chrysoura** 

Old Record: o lb. 2.8 oz. New Record: o lb. 3.2 oz.

Angler: Margaret Schindler